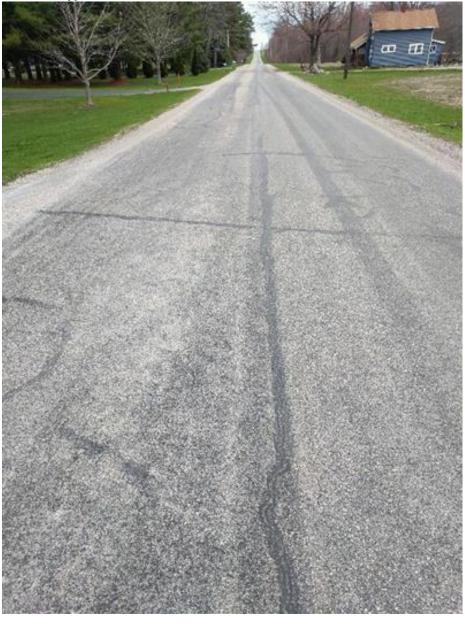

king:     | 15              | None - 0     | None - 0          |                      |
| Longitudinal Cracking:    | 5               | None - 0     | None - 0          |                      |
| Edge Cracking:            | 5               | None - 0     | None - 0          |                      |
| Pressure Damage Upheaval: | 5               | None - 0     | None - 0          |                      |
| Crack Sealing Deficiency: | 5               | None - 0     | None - 0          |                      |
|                           | 4.5             |              |                   |                      |
|                           |                 |              |                   |                      |

PCR: 95.5

Notes:

## **Photo Documentation**

## Distress Type: Overview